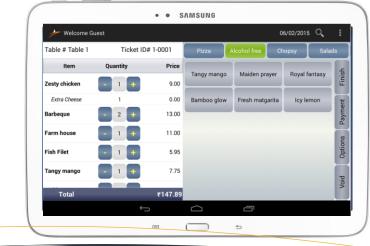

#### **POS Management**

- ✓ Merge Check Options
- ✓ Price and Product look-up
- Easy-to-use Dynamic interface
  Quick Checkout with Integrated
- Payment Type
- ✓ Automatic popup of Prefix and Modifiers for Menu Items
- ✓ User and User rights
- ✓ Line and Check Discount
- ✓ Dine-in / Quick Service
- ✓ Integration of Receipt Printers
- ✓ Integration of Remote Printers
- ✓ Manage the Combo Pack
- ✓ Fast Menu item Search
- ✓ Customize Payment Mode

# Call us for FREE 30 days trial Today!

| Table # Table 7              | Cash Payn | Cash Payment |        |                | Cash Payment |        |  |  |
|------------------------------|-----------|--------------|--------|----------------|--------------|--------|--|--|
| Item                         |           |              |        |                |              |        |  |  |
| American veg                 |           |              |        | ₹ 392.00       |              |        |  |  |
| Chineese veg                 | 1         | 2            | 3      | <b>F</b> 5     | e 10         | ₹ 20   |  |  |
| Shezwan                      | 4         | 5            | 6      | ₹ 50           | ₹ 100        | ₹ 500  |  |  |
| Fruit Salad<br>Vannila scoop | 7         | 8            | 9      | Paid Amount    |              | 0.0    |  |  |
|                              | Clear     | 0            |        | Balance Amount |              | 391.22 |  |  |
|                              | Enter     |              | Back   |                | ₹ Exact      |        |  |  |
| Falloda                      |           |              | 00.00  |                |              |        |  |  |
|                              |           |              | 91.22  |                |              |        |  |  |
|                              |           |              | $\Box$ | -              |              |        |  |  |