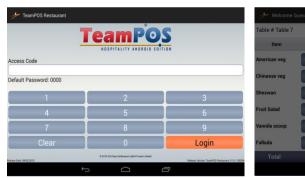

# Call us for FREE 30 days trial Today!

| Table # Table 7              | Cash Payn | Cash Payment |        |                | Cash Payment |        |  |  |
|------------------------------|-----------|--------------|--------|----------------|--------------|--------|--|--|
| Item                         |           |              |        |                |              |        |  |  |
| American veg                 |           |              |        | ₹ 392.00       |              |        |  |  |
| Chineese veg                 | 1         | 2            | 3      | <b>F</b> 5     | e 10         | ₹ 20   |  |  |
| Shezwan                      | 4         | 5            | 6      | ₹ 50           | ₹ 100        | ₹ 500  |  |  |
| Fruit Salad<br>Vannila scoop | 7         | 8            | 9      | Paid Amount    |              | 0.0    |  |  |
|                              | Clear     | 0            |        | Balance Amount |              | 391.22 |  |  |
|                              | Enter     |              | Back   |                | ₹ Exact      |        |  |  |
| Falloda                      |           |              | 00.00  |                |              |        |  |  |
|                              |           |              | 91.22  |                |              |        |  |  |
|                              |           |              | $\Box$ | -              |              |        |  |  |